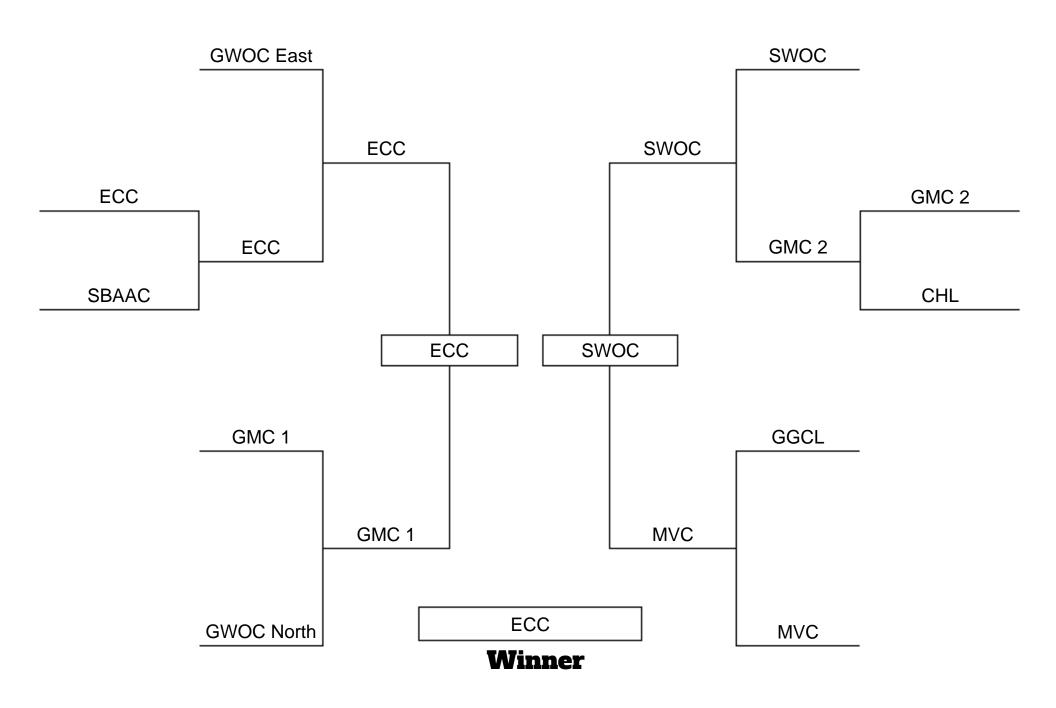

#### Best team details

Tournament: 2019 BAKER HS ALL STAR GIRLS

Event: 2019 HS BAKER ALL-STAR GIRLS Squad: 2019 HS BAKER ALL-STAR GIRLS

Series 1

| P      | 1    | GWOC EAST             | Re      | sults      | Scratch | Hdep                                   | Sc. avg. | Tot. avg. | Total |
|--------|------|-----------------------|---------|------------|---------|----------------------------------------|----------|-----------|-------|
|        |      | GWOC EAST (ID:10)     | 234 185 | 7.416/367d | 2,365   | 10000000000000000000000000000000000000 | 1,182.50 |           |       |
|        |      | Bonus                 |         |            |         |                                        | .,       | 1,102.00  | 0,000 |
|        |      | Team total            |         |            | 2.365   | 0                                      | 1,182.50 | 1,182.50  | 2.365 |
| P      | 2    | swoc                  | Re      | sults      | Scratch | Hdep                                   | Sc. avg. | Tot. avg. | Total |
|        |      | SOUTHWEST OHIO (ID:1) | 177 174 |            | 2,305   | 0                                      | 1,152.50 | 1,152.50  | 2,305 |
| ļ<br>ļ |      | Bonus                 |         |            |         |                                        |          | Š.        | 0     |
|        |      | Team total            |         |            | 2.305   | 0                                      | 1,152.50 | 1,152.50  | 2.305 |
| P      | 3    | GGCL                  | Res     | sults      | Scratch | Hdcp                                   | Sc. avg. | Tot. avg. | Total |
|        |      | GGCL (ID:5)           | 144 153 | 1          | 2,128   | 0                                      | 1,064.00 | 1,064.00  | 2,128 |
|        |      | Bonus                 |         | 1          |         |                                        |          |           | 0     |
|        |      | Team total            |         |            | 2.128   | 0                                      | 1,064.00 | 1,064.00  | 2.128 |
| P      | 4    | GMC 1                 | Res     | sults      | Scratch | Hdcp                                   | Sc. avg. | Tot. avg. | Total |
|        |      | GMC 1 (ID:4)          | 180 213 |            | 2,103   | 0                                      | 1,051.50 | 1,051.50  | 2,103 |
|        |      | Bonus                 |         |            | 35      |                                        |          |           | 0     |
|        |      | Team total            |         |            | 2.103   | 0                                      | 1,051.50 | 1,051.50  | 2.103 |
| P      | 5    | GWOC NORTH            | Res     | sults      | Scratch | Hdep                                   | Sc. avg. | Tot. avg. | Total |
|        |      | GWOC NORTH (ID:9)     | 143 191 |            | 2,035   | 0                                      | 1,017.50 | 1,017.50  | 2,035 |
|        |      | Bonus                 |         |            |         |                                        |          |           | 0     |
|        |      | Team total            |         |            | 2.035   | 0                                      | 1,017.50 | 1,017.50  | 2.035 |
| P      | 6    | MVC                   | Res     | sults      | Scratch | Hdep                                   | Sc. avg. | Tot. avg. | Total |
|        |      | MIAMI VALLEY (ID:3)   | 199 137 |            | 2,008   | 0                                      | 1,004.00 | 1,004.00  | 2,008 |
|        |      | Bonus                 |         |            |         |                                        |          |           | 0     |
|        |      | Team total            |         |            | 2.008   | 0                                      | 1,004.00 | 1,004.00  | 2.008 |
| P      | 7    | GMC 2                 | Res     | ults       | Scratch | Hdep                                   | Sc. avg. | Tot. avg. | Total |
|        |      | GMC 2 (ID:11)         | 157 163 |            | 1,936   | 0                                      | 968.00   | 968.00    | 1,936 |
|        |      | Bonus                 |         |            |         |                                        |          |           | 0     |
|        | 2000 | Team total            |         |            | 1.936   | 0                                      | 968.00   | 968.00    | 1.936 |

|      | L CC                  |         | Results | Scratch | Hdcp | Sc. avg. | Tot. avg. | Total      |
|------|-----------------------|---------|---------|---------|------|----------|-----------|------------|
| ~    | ECC (ID:6)            | 114 122 |         | 1,884   | 0    | 942.00   | 942.00    | 1,884      |
|      | Bonus<br>Team total   |         |         | 1.884   | 0    | 942.00   | 942.00    | 0<br>1.884 |
| P 9  | SBAAC NATIONAL        |         | Results | Scratch | Hdcp | Sc. avg. | Tot. avg. | Total      |
|      | SBAAC NATIONAL (ID:7) | 188 136 |         | 1,877   | 0    | 938.50   | 938.50    | 1,877      |
|      | Bonus                 |         |         |         |      |          |           | 0          |
|      | Team total            |         |         | 1.877   | 0    | 938.50   | 938.50    | 1.877      |
| P 10 | CHL                   |         | Results | Scratch | Hdcp | Sc. avg. | Tot. avg. | Total      |
|      | CHL (ID:8)            | 112 112 |         | 1,719   | 0    | 859.50   | 859.50    | 1,719      |
|      | Bonus                 |         |         |         |      |          |           | 0          |
|      | Team total            |         |         | 1.719   | 0    | 859.50   | 859.50    | 1.719      |