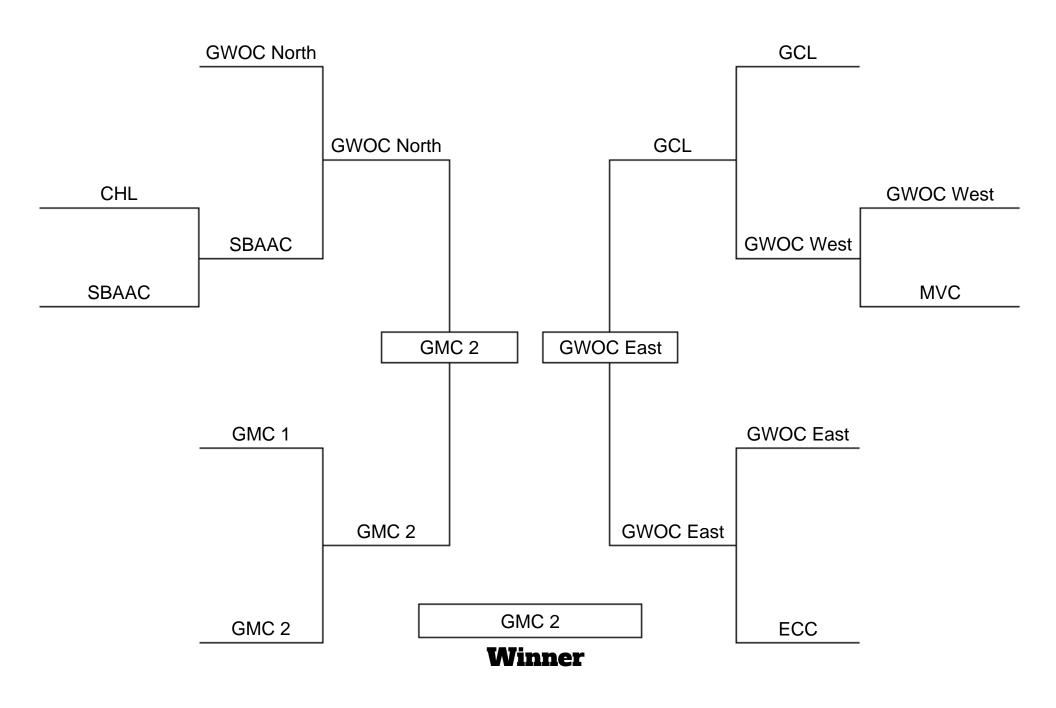

#### Best team details

Tournament: 2019 HS BAKER ALL STAR BOYS

Event: HS ALL-STAR BOYS BAKER Squad: HS ALL-STAR BOYS BAKER

Series 1

| P | 1 | GWOC NORTH        | R       | Results | Scratch | Hdcp | Sc. avg. | Tot. avg. | Total |
|---|---|-------------------|---------|---------|---------|------|----------|-----------|-------|
|   |   | GWOC NORTH (ID:6) | 235 227 |         | 2,770   | 0    | 1,385.00 | 1,385.00  | 2,770 |
|   |   | Bonus             |         | - A     |         |      |          |           | 0     |
|   |   | Team total        |         |         | 2.770   | 0    | 1,385.00 | 1,385.00  | 2.770 |
| P | 2 | GCL               | F       | Results | Scratch | Hdcp | Sc. avg. | Tot. avg. | Total |
|   | 1 | GCL (ID:9)        | 231 225 |         | 2,593   | 0    | 1,296.50 | 1,296.50  | 2,593 |
|   |   | Bonus             |         | I       |         |      |          |           | 0     |
|   |   | Team total        |         |         | 2.593   | 0    | 1,296.50 | 1,296.50  | 2.593 |
| P | 3 | GWOC EAST         | 1       | Results | Scratch | Hdcp | Sc. avg. | Tot. avg. | Total |
|   |   | GWOC EAST (ID:7)  | 237 201 |         | 2,511   | 0    | 1,255.50 | 1,255.50  | 2,511 |
|   |   | Bonus             |         |         |         |      |          |           | 0     |
|   |   | Team total        |         |         | 2.511   | 0    | 1,255.50 | 1,255.50  | 2.511 |
| P | 4 | GMC 1             |         | Results | Scratch | Hdep | Sc. avg. | Tot. avg. | Total |
|   |   | GMC 1 (ID:8)      | 182 214 |         | 2,415   | 0    | 1,207.50 | 1,207.50  | 2,415 |
|   |   | Bonus             |         | 9       |         |      |          |           | 0     |
|   |   | Team total        |         |         | 2.415   | 0    | 1,207.50 | 1,207.50  | 2.415 |
| P | 5 | GMC 2             |         | Results | Scratch | Hdep | Sc. avg. | Tot. avg. | Total |
| 1 |   | GMC 2 (ID:13)     | 210 155 |         | 2,257   | 0    | 1,128.50 | 1,128.50  | 2,257 |
|   |   | Bonus             |         |         |         |      |          |           | 0     |
| L |   | Team total        |         |         | 2.257   | 0    | 1,128.50 | 1,128.50  | 2.257 |
| P | 6 | ECC               |         | Results | Scratch | Hdcp | Sc. avg. | Tot. avg. | Total |
|   |   | ECC (ID:10)       | 188 193 |         | 2,256   | O    | 1,128.00 | 1,128.00  | 2,256 |
|   |   | Bonus             |         |         |         |      |          |           | 0     |
| L |   | Team total        |         |         | 2.256   | o c  | 1,128.00 | 1,128.00  | 2.256 |
| F | 7 | GWOC WEST         |         | Results | Scratch | Hdep | Sc. avg. | Tot. avg. | Total |
|   |   | GWOC WEST (ID:5)  | 215 232 |         | 2,239   |      | 1,119.50 | 1,119.50  | 2,239 |
|   |   | Bonus             |         |         |         |      |          |           | 0     |
| L |   | Team total        |         |         | 2.239   | ) (  | 1,119.50 | 1,119.50  | 2.239 |

|             | 1800                  |         | Results | Scratch | Hdcp | Sc. avg. | Tot. avg. | Total      |
|-------------|-----------------------|---------|---------|---------|------|----------|-----------|------------|
| 1           | CHL (ID:12)           | 204 180 |         | 2,192   | 0    | 1,096.00 | 1,096.00  | 2,192      |
|             | Bonus<br>Team total   |         |         | 2.192   | 0    | 1,096.00 | 1,096.00  | 0<br>2.192 |
| P 9         | SBAAC NATIONAL        | 1       | Results | Scratch | Hdep | Sc. avg. | Tot. avg. | Total      |
|             | SBAAC NATIONAL (ID:2) | 242 170 |         | 2,071   | 0    | 1,035.50 | 1,035.50  | 2,071      |
|             | Bonus                 |         |         |         |      |          |           | 0          |
|             | Team total            |         |         | 2.071   | 0    | 1,035.50 | 1,035.50  | 2.071      |
| <b>P</b> 10 | MVC                   |         | Results | Scratch | Hdcp | Sc. avg. | Tot. avg. | Total      |
|             | MIAMI VALLEY (ID:4)   | 137 200 |         | 2,033   | 0    | 1,016.50 | 1,016.50  | 2,033      |
|             | Bonus                 |         |         |         |      |          |           | 0          |
|             | Team total            |         |         | 2.033   | 0    | 1,016.50 | 1,016.50  | 2.033      |